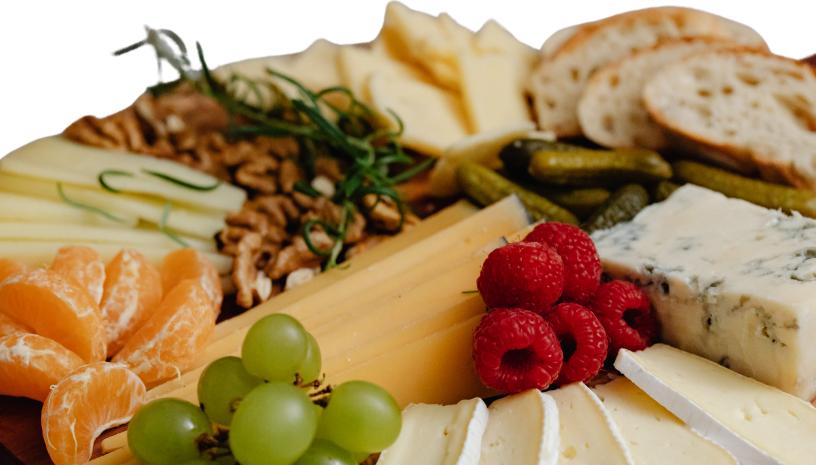

## BRINGING TOGETHER YOUR FAVORITE FOOD & PEOPLE

## PROGRESSIVE CHARCUTERIE BOARD PICNIC CHIPPEWA FALLS YMCA

There's nothing quite like getting together with friends to share an appetizer, and charcuterie boards are the most easily shareable appetizer we can think of. Join us for a progressive charcuterie board picnic for 55 and older Active & Ageless members, Each member, please bring charcuterie board food items to share with the group. We will arrange food items onto the provided charcutier boards and then enjoy snacking together! Plates, napkins and forks will be provided. Please bring your own beverage and chair to sit on.